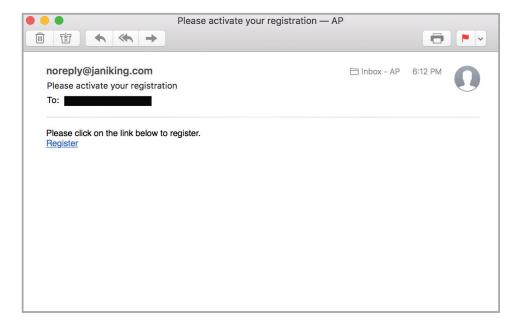

# REGISTRATION



JANI-KING'S ONLINE FRANCHISE PORTAL

# JANI-KING'S ONLINE FRANCHISE PORTAL

## STEP 1

Go to site: http://franchiseportal.ca. Make sure to use Google Chrome as your internet browser.

- Click "REGISTER"



#### STEP 2

- Enter Franchise number
- Using dropdown arrow, select correct "REGION"
- Enter amount "Due to Franchisee" from LAST month's Franchisee Report
- Enter your email address
- Click "SUBMIT



# JANI-KING'S ONLINE FRANCHISE PORTAL

## STEP 3

Check email to continue registration process

- Click on "REGISTER"



## STEP 4

- Enter "Franchise No"
- Use dropdown arrow to select correct "REGION"
- Enter amount "Due to Franchisee" from LAST month's Franchisee Report
- Click "SUBMIT"



# JANI-KING'S ONLINE FRANCHISE PORTAL

## STEP 5

- Enter "new" password
- Confirm by entering your "new" password again
- Click "SUBMIT"



## STEP 6

## Congratulations! You have completed the registration process.

- Click "CLOSE" to go back to login screen



# **REGISTRATION PROCESS**

# JANI-KING'S ONLINE FRANCHISE PORTAL

#### STEP 7

- Enter email address into "User name" box
- Enter password
- Click "SIGN IN"



#### STEP 8

You are now logged in and ready to use the new Online Franchise Portal.

Please refer to the **User Guide** accessible from the "Help" link within the Franchise Portal.