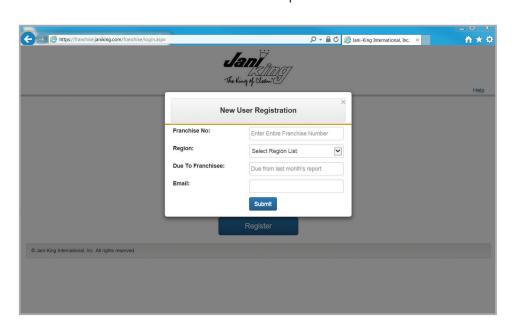

#### STEP 2

- Enter Franchise number
- Using dropdown arrow, select correct "REGION"
- Enter amount "Due to Franchisee" from LAST month's Franchisee Report
- Enter your email address
- Click "SUBMIT