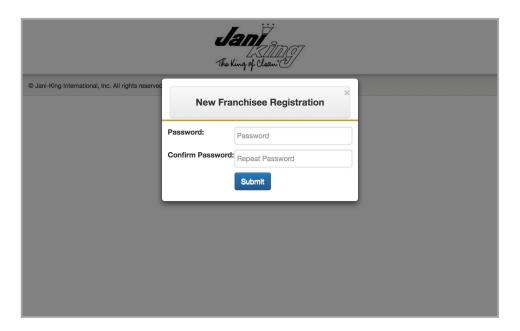

## STEP 5

- Enter "new" password
- Confirm by entering your "new" password again
- Click "SUBMIT"