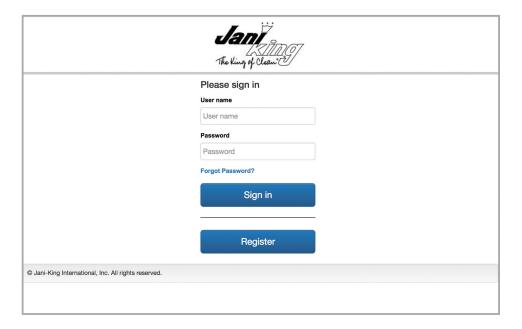

#### STEP 7

- Enter email address into "User name" box
- Enter password
- Click "SIGN IN"