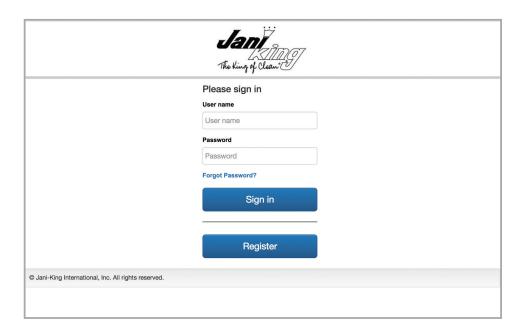

## STEP 1

Go to site: http://franchiseportal.ca. Make sure to use Google Chrome as your internet browser.

- Click "REGISTER"

#### STEP 7

- Enter email address into "User name" box
- Enter password
- Click "SIGN IN"