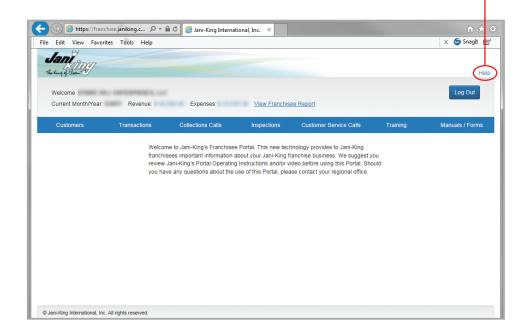

#### STEP 8

You are now logged in and ready to use the new Online Franchise Portal.

Please refer to the **User Guide** accessible from the "Help" link within the Franchise Portal.