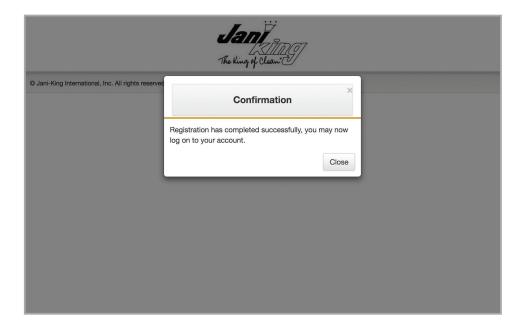

## STEP 6

## Congratulations! You have completed the registration process.

- Click "CLOSE" to go back to login screen