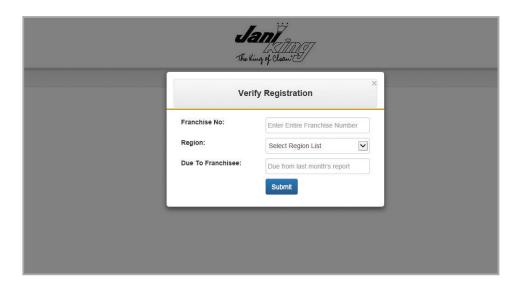

## STEP 4

- Enter "Franchise No"
- Use dropdown arrow to select correct "REGION"
- Enter amount "Due to Franchisee" from LAST month's Franchisee Report
- Click "SUBMIT"